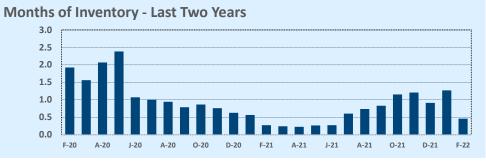

## February 2022

| Listings            | This Month   |              |        | Year-to-Date  |               |         |  |
|---------------------|--------------|--------------|--------|---------------|---------------|---------|--|
|                     | Feb 2022     | Feb 2021     | Change | 2022          | 2021          | Change  |  |
| Single Family Sales | 148          | 155          | -4.5%  | 294           | 312           | -5.8%   |  |
| Condo/TH Sales      | 6            | 6            |        | 11            | 17            | -35.3%  |  |
| Total Sales         | 154          | 161          | -4.3%  | 305           | 329           | -7.3%   |  |
| New Homes Only      | 15           | 12           | +25.0% | 32            | 21            | +52.4%  |  |
| Resale Only         | 139          | 149          | -6.7%  | 273           | 308           | -11.4%  |  |
| Sales Volume        | \$66,355,460 | \$51,972,583 | +27.7% | \$131,437,586 | \$105,637,451 | +24.4%  |  |
| New Listings        | 141          | 172          | -18.0% | 288           | 340           | -15.3%  |  |
| Pending             |              |              |        |               |               |         |  |
| Withdrawn           |              |              |        | 2             | 1             | +100.0% |  |
| Expired             |              |              |        | 2             | 1             | +100.0% |  |
| Months of Inventory | 0.5          | 0.3          | +68.7% | N/A           | N/A           |         |  |