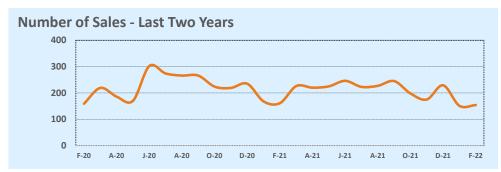

## February 2022

| Listings            | This Month   |              |        | Year-to-Date  |               |         |  |
|---------------------|--------------|--------------|--------|---------------|---------------|---------|--|
|                     | Feb 2022     | Feb 2021     | Change | 2022          | 2021          | Change  |  |
| Single Family Sales | 148          | 155          | -4.5%  | 294           | 312           | -5.8%   |  |
| Condo/TH Sales      | 6            | 6            |        | 11            | 17            | -35.3%  |  |
| Total Sales         | 154          | 161          | -4.3%  | 305           | 329           | -7.3%   |  |
| New Homes Only      | 15           | 12           | +25.0% | 32            | 21            | +52.4%  |  |
| Resale Only         | 139          | 149          | -6.7%  | 273           | 308           | -11.4%  |  |
| Sales Volume        | \$66,355,460 | \$51,972,583 | +27.7% | \$131,437,586 | \$105,637,451 | +24.4%  |  |
| New Listings        | 141          | 172          | -18.0% | 288           | 340           | -15.3%  |  |
| Pending             |              |              |        |               |               |         |  |
| Withdrawn           |              |              |        | 2             | 1             | +100.0% |  |
| Expired             |              |              |        | 2             | 1             | +100.0% |  |
| Months of Inventory | 0.5          | 0.3          | +68.7% | N/A           | N/A           |         |  |