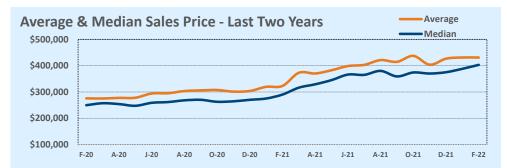

| Average              | This Month |           |        | Year-to-Date |           |        |
|----------------------|------------|-----------|--------|--------------|-----------|--------|
|                      | Feb 2022   | Feb 2021  | Change | 2022         | 2021      | Change |
| List Price           | \$416,563  | \$311,339 | +33.8% | \$420,726    | \$313,891 | +34.0% |
| List Price/SqFt      | \$206      | \$158     | +30.0% | \$207        | \$156     | +32.4% |
| Sold Price           | \$430,880  | \$322,811 | +33.5% | \$430,943    | \$321,086 | +34.2% |
| Sold Price/SqFt      | \$213      | \$164     | +29.7% | \$212        | \$160     | +32.6% |
| Sold Price / Orig LP | 103.8%     | 103.8%    | +0.0%  | 102.8%       | 102.5%    | +0.2%  |
| Days on Market       | 20         | 19        | +7.6%  | 20           | 22        | -7.5%  |

| Median               | This Month |           |        | Year-to-Date |           |        |
|----------------------|------------|-----------|--------|--------------|-----------|--------|
|                      | Feb 2022   | Feb 2021  | Change | 2022         | 2021      | Change |
| List Price           | \$395,000  | \$275,000 | +43.6% | \$389,000    | \$273,000 | +42.5% |
| List Price/SqFt      | \$206      | \$154     | +34.2% | \$203        | \$151     | +34.0% |
| Sold Price           | \$403,000  | \$290,000 | +39.0% | \$393,000    | \$284,900 | +37.9% |
| Sold Price/SqFt      | \$212      | \$158     | +33.6% | \$206        | \$154     | +33.3% |
| Sold Price / Orig LP | 101.3%     | 100.8%    | +0.5%  | 100.4%       | 100.2%    | +0.3%  |
| Days on Market       | 6          | 5         | +20.0% | 7            | 6         | +16.7% |